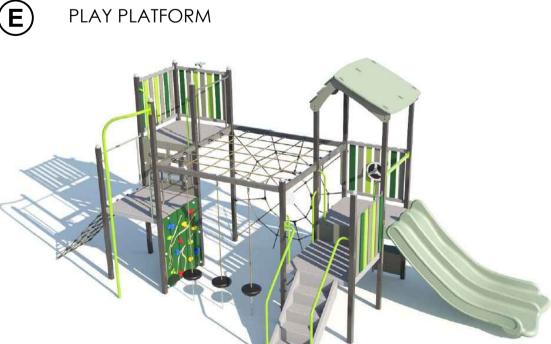

- LOW SHRUB PLANTING IN GARDENS BEDS REPLANT SELECTED GARDEN BEDS WITH LOW LEVEL PLANTING AND MULCH.
- 4 PLAYGROUND INSTALL PLAY EQUIPMENT FOR EARLY TO MIDDLE CHILDHOOD. REFER IMAGE A-F.
- (5) INSTALL DOG BAG DISPENSER AND PUBLIC LITTER BIN
- 6 INSTALL CONCRETE PATHS
- PROPOSED EVERGREEN TREE
- PROPOSED DECIDUOUS TREE
- NEW PARK BENCH
- EXISTING PARK BENCH
- GARDEN BED
- IRRIGATED TURF

## **EQUIPMENT REFER IMAGES:**