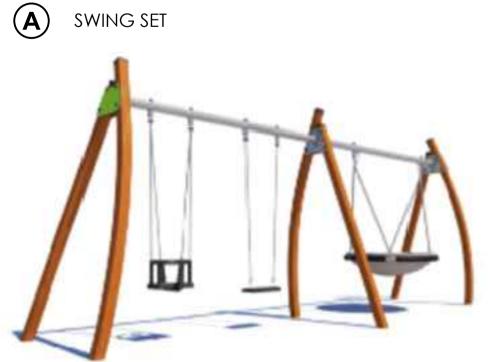

- LOW SHRUB PLANTING IN GARDENS BEDS REPLANT SELECTED GARDEN BEDS WITH LOW LEVEL PLANTING AND MULCH.
- 4 PLAYGROUND INSTALL PLAY EQUIPMENT FOR EARLY TO MIDDLE CHILDHOOD. REFER IMAGE A-F.
- (5) INSTALL DOG BAG DISPENSER AND PUBLIC LITTER BIN
- 6 INSTALL CONCRETE PATHS
- PROPOSED EVERGREEN TREE
- PROPOSED DECIDUOUS TREE
- NEW PARK BENCH
- EXISTING PARK BENCH
- GARDEN BED
- IRRIGATED TURF

## **EQUIPMENT REFER IMAGES:**