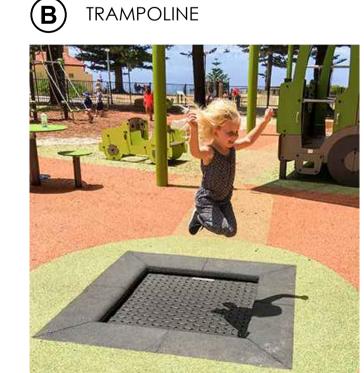

- LOW SHRUB PLANTING IN GARDENS BEDS REPLANT SELECTED GARDEN BEDS WITH LOW LEVEL PLANTING AND MULCH.
- 4 PLAYGROUND INSTALL PLAY EQUIPMENT FOR EARLY TO MIDDLE CHILDHOOD. REFER IMAGE A-F.
- (5) INSTALL DOG BAG DISPENSER AND PUBLIC LITTER BIN
- 6 INSTALL CONCRETE PATHS
- PROPOSED EVERGREEN TREE
- PROPOSED DECIDUOUS TREE
- NEW PARK BENCH
- EXISTING PARK BENCH
- GARDEN BED
- IRRIGATED TURF

## **EQUIPMENT REFER IMAGES:**