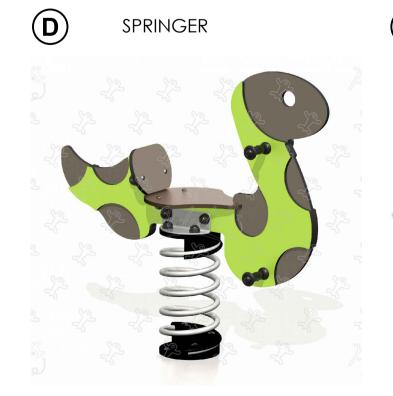

- LOW SHRUB PLANTING IN GARDENS BEDS REPLANT SELECTED GARDEN BEDS WITH LOW LEVEL PLANTING AND MULCH.
- 4 PLAYGROUND INSTALL PLAY EQUIPMENT FOR EARLY TO MIDDLE CHILDHOOD. REFER IMAGE A-F.
- (5) INSTALL DOG BAG DISPENSER AND PUBLIC LITTER BIN
- 6 INSTALL CONCRETE PATHS
- PROPOSED EVERGREEN TREE
- PROPOSED DECIDUOUS TREE
- NEW PARK BENCH
- EXISTING PARK BENCH
- GARDEN BED
- IRRIGATED TURF

## **EQUIPMENT REFER IMAGES:**