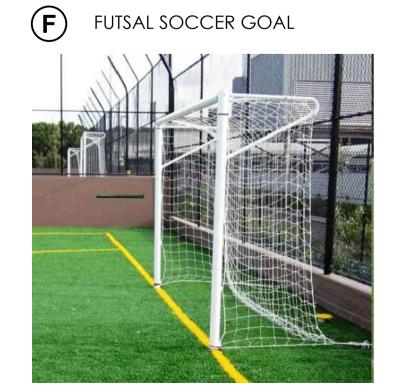

## **LEGEND**

1 UPGRADED KICKABOUT

INSTALL A FUTSAL SOCCER GOAL (IMAGE F) FOR KICKABOUT AREA AND REMEDIATE THE TURF CONDITION.

TREE PLANTING FOR SHADE

PLANT ADDITIONAL TREES (EVER GREEN AND DECIDUOUS) SURROUNDING THE **RESERVE & KICKABOUT AREA WITH** IRRIGATION FOR ESTABLISHMENT.