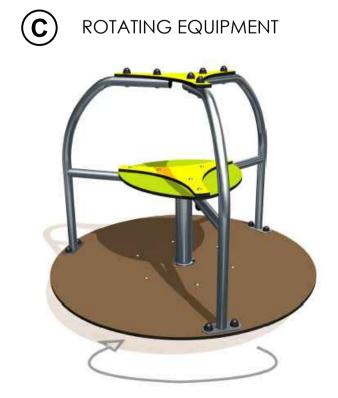

- LOW SHRUB PLANTING IN GARDENS BEDS REPLANT SELECTED GARDEN BEDS WITH LOW LEVEL PLANTING AND MULCH.
- 4 PLAYGROUND INSTALL PLAY EQUIPMENT FOR EARLY TO MIDDLE CHILDHOOD. REFER IMAGE A-F.
- (5) INSTALL DOG BAG DISPENSER AND PUBLIC LITTER BIN
- 6 INSTALL CONCRETE PATHS
- PROPOSED EVERGREEN TREE
- PROPOSED DECIDUOUS TREE
- NEW PARK BENCH
- EXISTING PARK BENCH
- GARDEN BED
- IRRIGATED TURF

## **EQUIPMENT REFER IMAGES:**