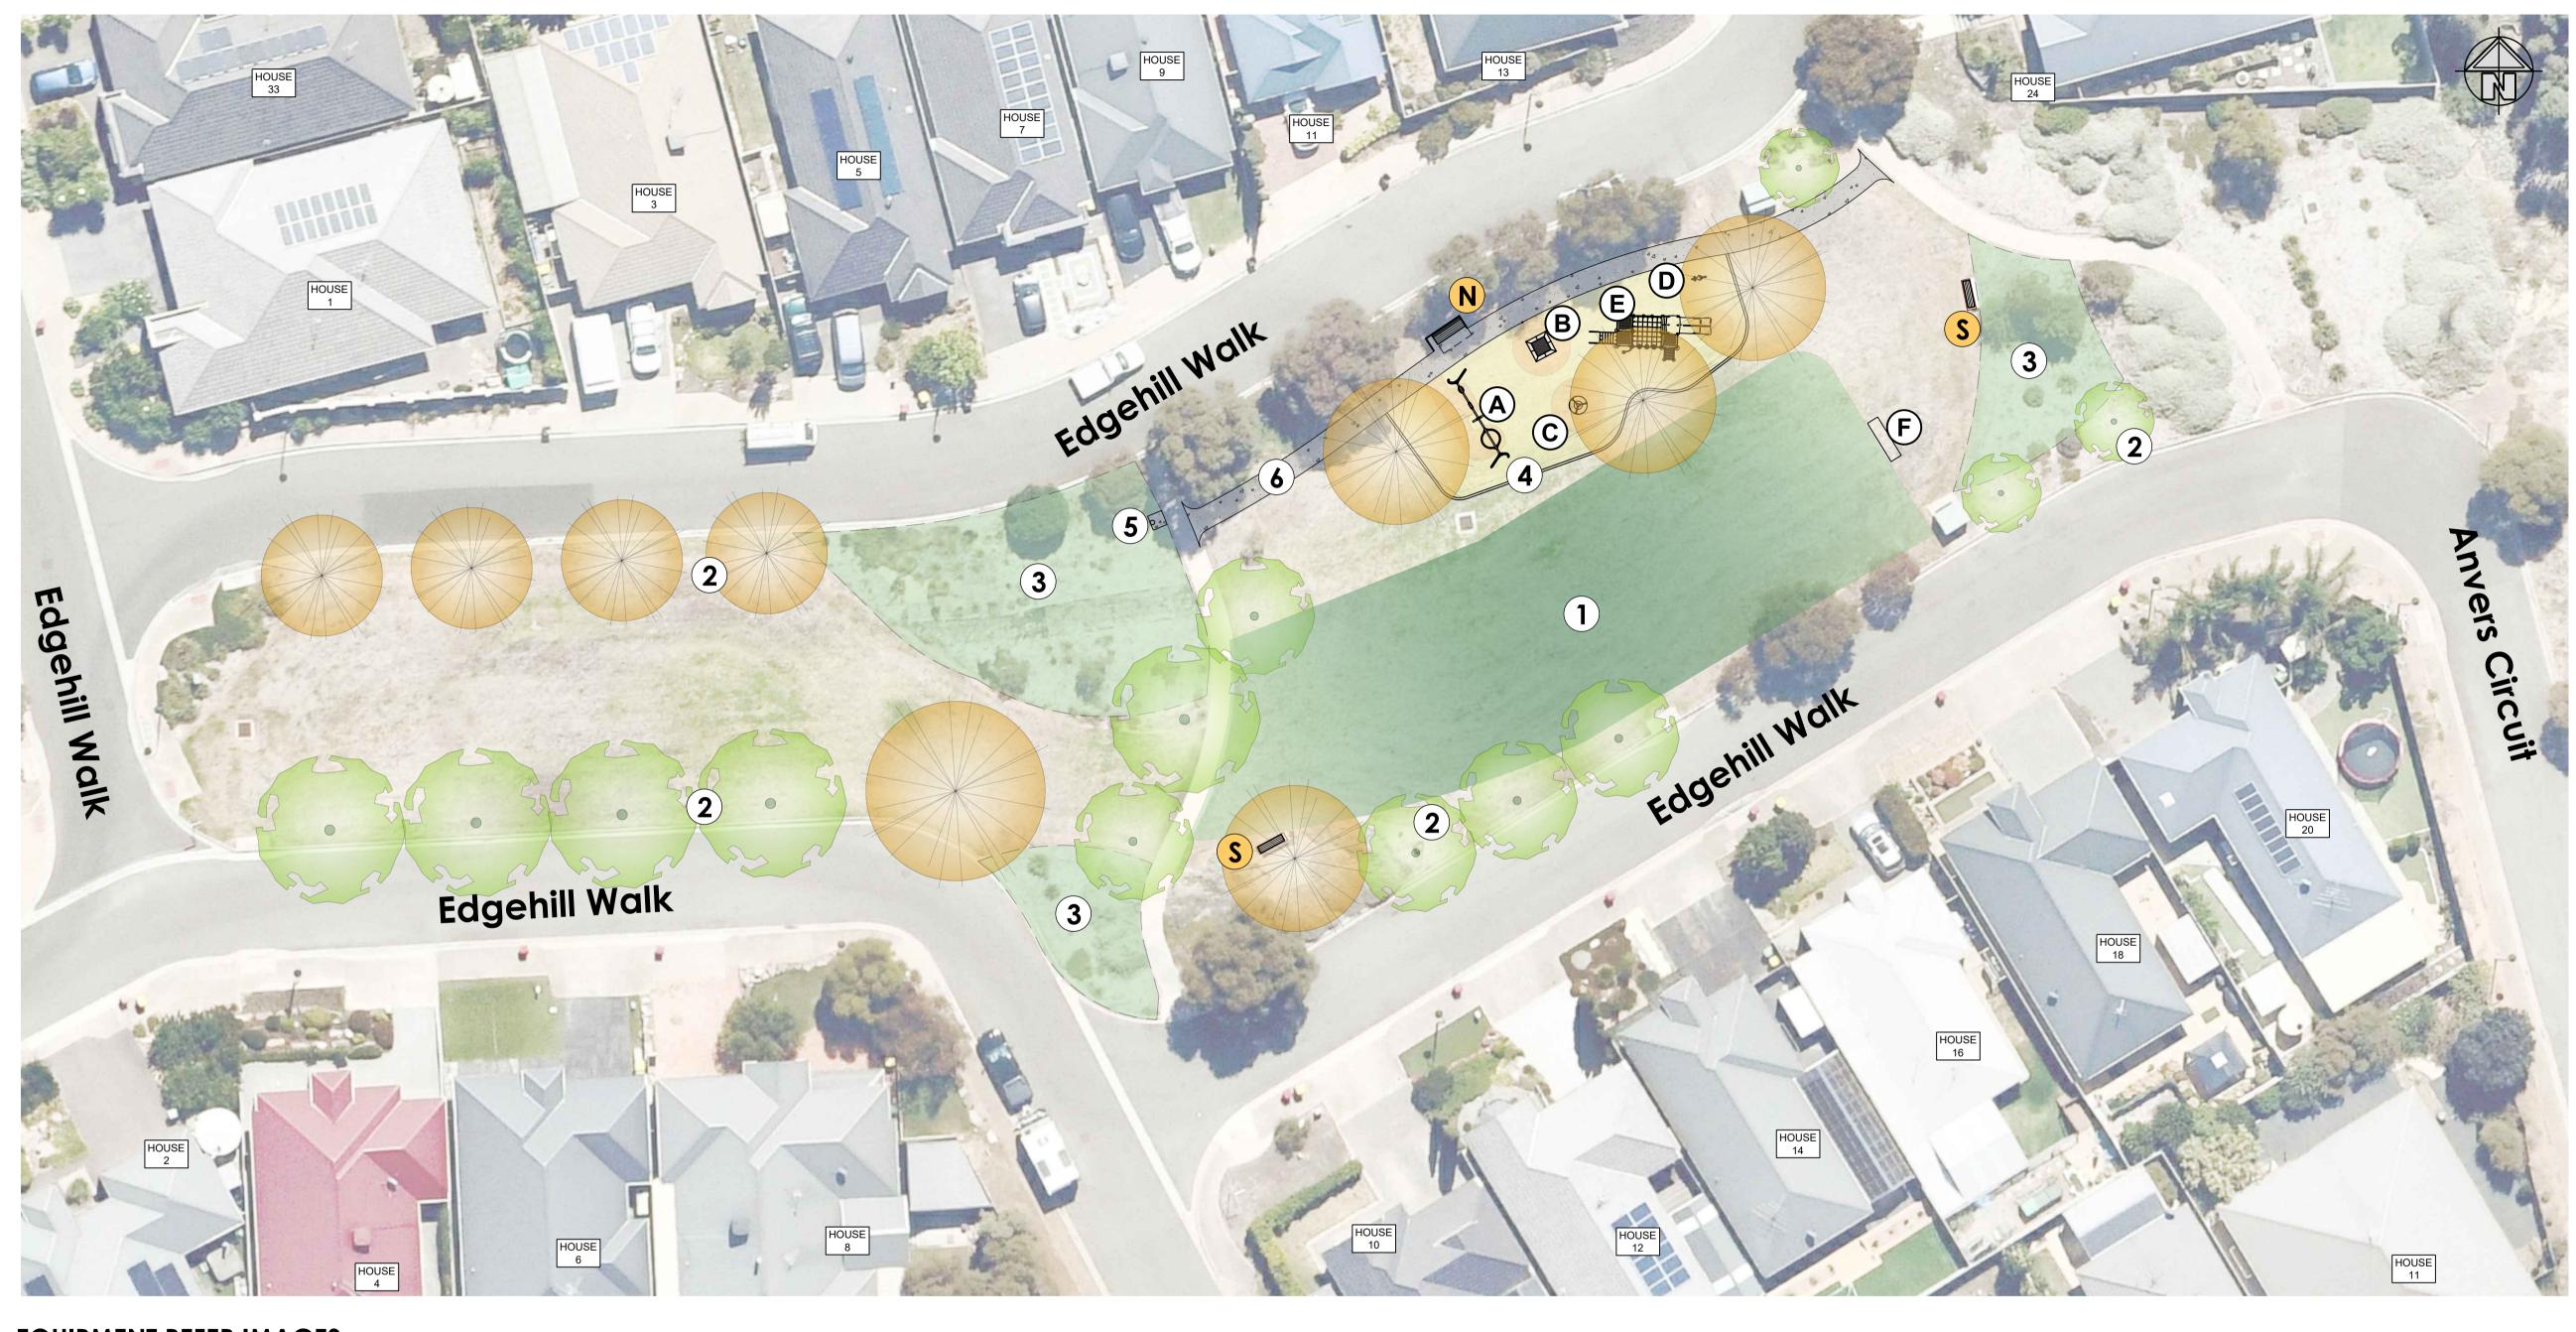

- LOW SHRUB PLANTING IN GARDENS BEDS REPLANT SELECTED GARDEN BEDS WITH LOW LEVEL PLANTING AND MULCH.
- 4 PLAYGROUND INSTALL PLAY EQUIPMENT FOR EARLY TO MIDDLE CHILDHOOD. REFER IMAGE A-F.
- (5) INSTALL DOG BAG DISPENSER AND PUBLIC LITTER BIN
- 6 INSTALL CONCRETE PATHS
- PROPOSED EVERGREEN TREE
- PROPOSED DECIDUOUS TREE
- NEW PARK BENCH
- EXISTING PARK BENCH
- GARDEN BED
- IRRIGATED TURF

## **EQUIPMENT REFER IMAGES:**