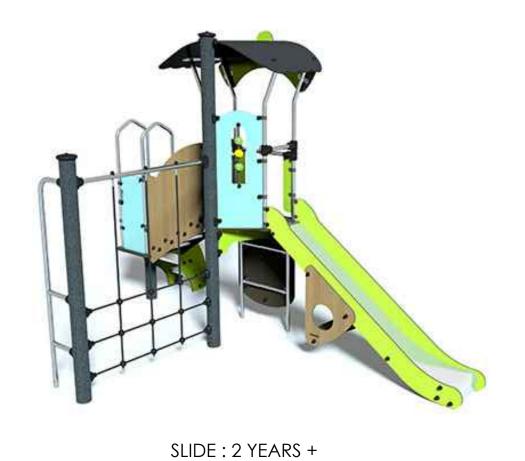

## **LEGEND**

- UPGRADED IRRIGATION SYSTEM UPGRADED IRRIGATION SYSTEM TO PROVIDE AN IRRIGATED KICKABOUT AREA.
- TREE PLANTING FOR SHADE PLANT ADDITIONAL TREES (EVER GREEN AND DECIDUOUS) SURROUNDING THE RESERVE & KICKABOUT AREA WITH IRRIGATION FOR ESTABLISHMENT.
- LOW SHRUB PLANTING IN GARDENS BEDS REPLANT SELECTED GARDEN BEDS WITH LOW LEVEL PLANTING AND MULCH.
- 4 PLAYGROUND INSTALL PLAY EQUIPMENT FOR EARLY TO MIDDLE CHILDHOOD. INCLUDE SWING, SLIDE, ROCKER & SPINNER.
- INSTALL DOG BAG DISPENSER AND PUBLIC LITTER BIN
- 6 INSTALL COMPACTED AGGREGATE FORMED PATHS
- PROPOSED EVERGREEN TREE
- PROPOSED DECIDUOUS TREE
- NEW PARK BENCH
- S EXISTING PARK BENCH

NEW COMPACTED AGGREGATE PATH

- IRRIGATED TURF
- PLAYGROUND AREA

SPRING ROCKER: 2 YEARS +

SPRINGER: 3 YEARS +

DRAWING # SHEET # 01 Based on Drawing 2020-067 (B)