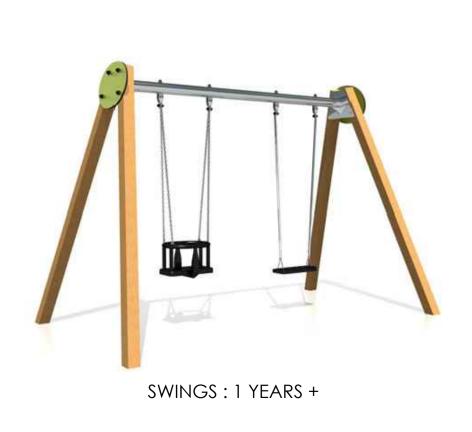

## **LEGEND**

- UPGRADED IRRIGATION SYSTEM UPGRADED IRRIGATION SYSTEM TO PROVIDE AN IRRIGATED KICKABOUT AREA.
- TREE PLANTING FOR SHADE PLANT ADDITIONAL TREES (EVER GREEN AND DECIDUOUS) SURROUNDING THE RESERVE & KICKABOUT AREA WITH IRRIGATION FOR ESTABLISHMENT.
- LOW SHRUB PLANTING IN GARDENS BEDS REPLANT SELECTED GARDEN BEDS WITH LOW LEVEL PLANTING AND MULCH.
- 4 PLAYGROUND INSTALL PLAY EQUIPMENT FOR EARLY TO MIDDLE CHILDHOOD. INCLUDE SWING, SLIDE, ROCKER & SPINNER.
- INSTALL DOG BAG DISPENSER AND PUBLIC LITTER BIN
- 6 INSTALL COMPACTED AGGREGATE FORMED PATHS
- PROPOSED EVERGREEN TREE
- PROPOSED DECIDUOUS TREE
- NEW PARK BENCH
- S EXISTING PARK BENCH

NEW COMPACTED AGGREGATE PATH

- IRRIGATED TURF
- PLAYGROUND AREA

SPRING ROCKER: 2 YEARS +

SPRINGER: 3 YEARS +

DRAWING # SHEET # 01 Based on Drawing 2020-067 (B)