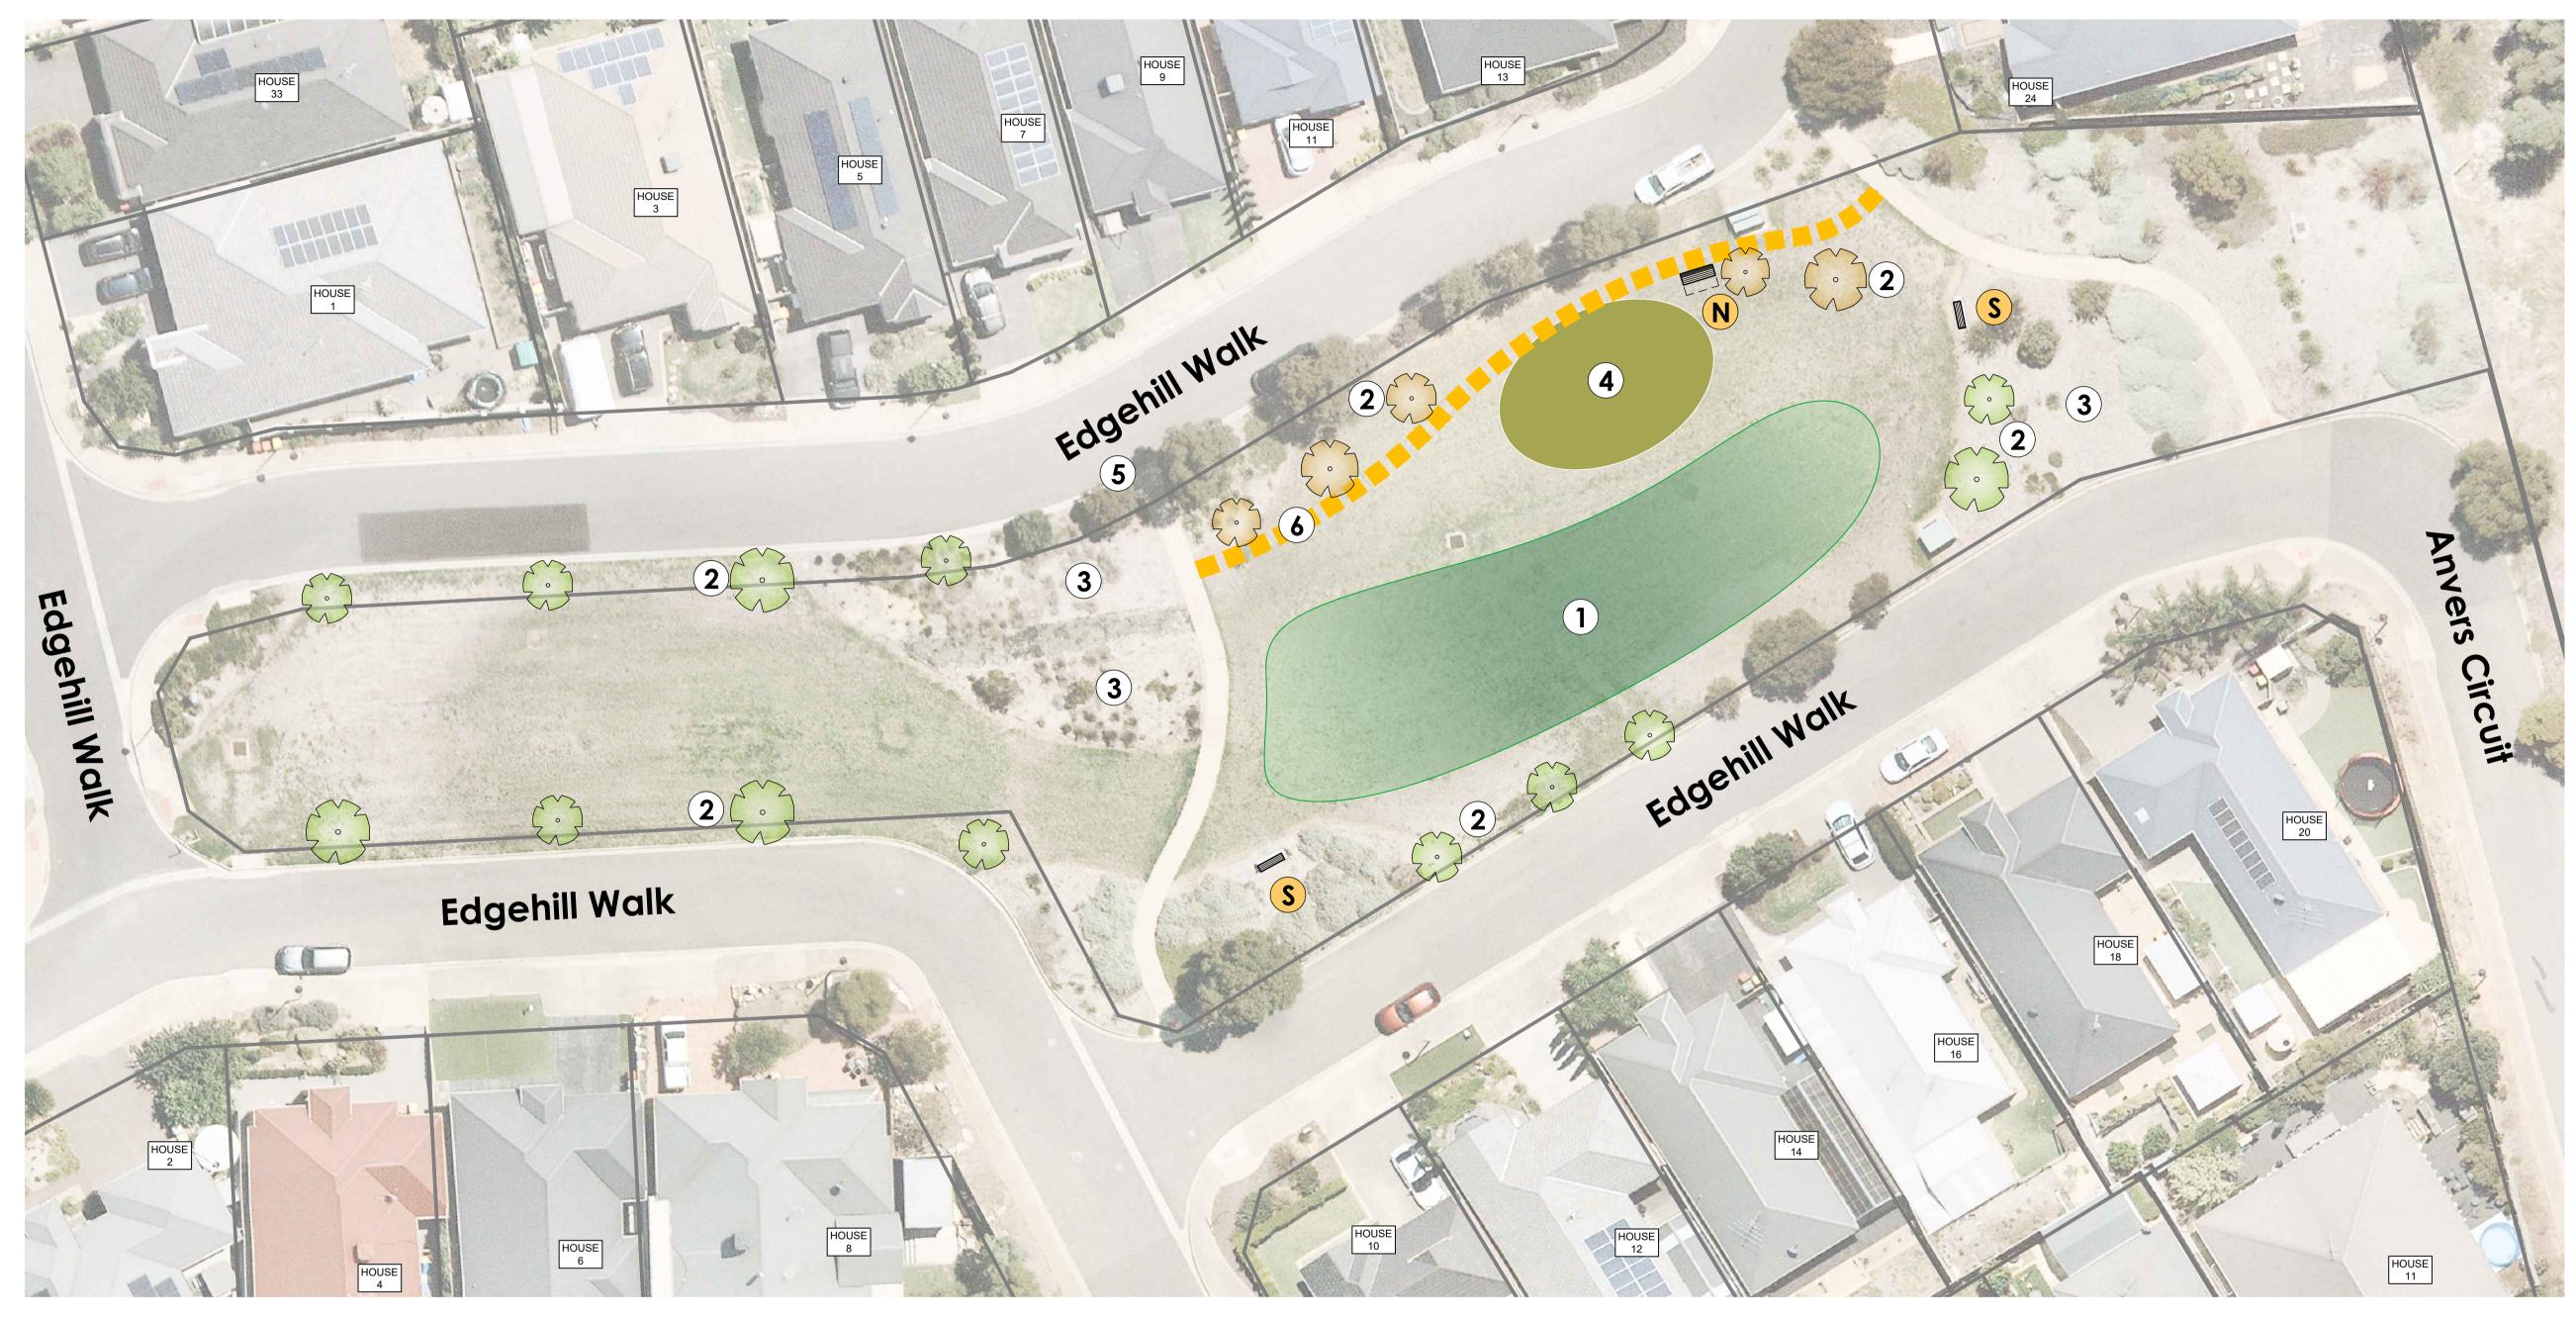

## Edgehill Walk, Noarlunga Downs Park Upgrade

## **LEGEND**

- UPGRADED IRRIGATION SYSTEM UPGRADED IRRIGATION SYSTEM TO PROVIDE AN IRRIGATED KICKABOUT AREA.
- TREE PLANTING FOR SHADE PLANT ADDITIONAL TREES (EVER GREEN AND DECIDUOUS) SURROUNDING THE RESERVE & KICKABOUT AREA WITH IRRIGATION FOR ESTABLISHMENT.
- LOW SHRUB PLANTING IN GARDENS BEDS REPLANT SELECTED GARDEN BEDS WITH LOW LEVEL PLANTING AND MULCH.
- 4 PLAYGROUND INSTALL PLAY EQUIPMENT FOR EARLY TO MIDDLE CHILDHOOD. INCLUDE SWING, SLIDE, ROCKER & SPINNER.
- INSTALL DOG BAG DISPENSER AND PUBLIC LITTER BIN
- 6 INSTALL COMPACTED AGGREGATE FORMED PATHS
- PROPOSED EVERGREEN TREE
- PROPOSED DECIDUOUS TREE
- NEW PARK BENCH
- S EXISTING PARK BENCH

NEW COMPACTED AGGREGATE PATH

- IRRIGATED TURF
- PLAYGROUND AREA

SPRING ROCKER: 2 YEARS +

SPRINGER: 3 YEARS +

DRAWING # SHEET # 01 Based on Drawing 2020-067 (B)